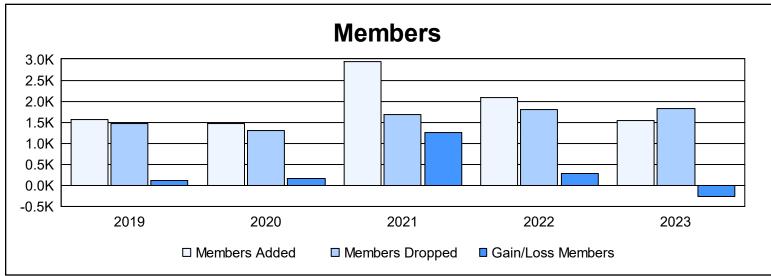

| Year      | New<br>Clubs | Dropped<br>Clubs | Gain/<br>Loss<br>Clubs | New<br>Members | Charter<br>Members | Reinstate<br>Members | Transfer<br>Members | Total<br>Member<br>Added | Total<br>Members<br>Dropped | Gain/<br>Loss<br>Members |
|-----------|--------------|------------------|------------------------|----------------|--------------------|----------------------|---------------------|--------------------------|-----------------------------|--------------------------|
| 2018-2019 | 24           | 3                | 21                     | 837            | 639                | 63                   | 31                  | 1,570                    | 1,467                       | 103                      |
| 2019-2020 | 17           | 4                | 13                     | 797            | 585                | 66                   | 19                  | 1,467                    | 1,302                       | 165                      |
| 2020-2021 | 36           | 10               | 26                     | 1,657          | 1,150              | 93                   | 44                  | 2,944                    | 1,680                       | 1,264                    |
| 2021-2022 | 20           | 10               | 10                     | 1,336          | 655                | 54                   | 42                  | 2,087                    | 1,804                       | 283                      |
| 2022-2023 | 11           | 6                | 5                      | 1,037          | 338                | 136                  | 32                  | 1,543                    | 1,814                       | -271                     |
| Average   | 22           | 7                | 15                     | 1,133          | 673                | 82                   | 34                  | 1,922                    | 1,613                       | 309                      |