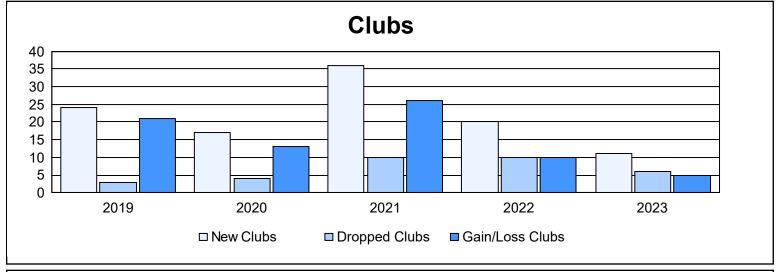

| Year      | New<br>Clubs | Dropped<br>Clubs | Gain/<br>Loss<br>Clubs | New<br>Members | Charter<br>Members | Reinstate<br>Members | Transfer<br>Members | Total<br>Member<br>Added | Total<br>Members<br>Dropped | Gain/<br>Loss<br>Members |
|-----------|--------------|------------------|------------------------|----------------|--------------------|----------------------|---------------------|--------------------------|-----------------------------|--------------------------|
| 2018-2019 | 24           | 3                | 21                     | 837            | 639                | 63                   | 31                  | 1,570                    | 1,467                       | 103                      |
| 2019-2020 | 17           | 4                | 13                     | 797            | 585                | 66                   | 19                  | 1,467                    | 1,302                       | 165                      |
| 2020-2021 | 36           | 10               | 26                     | 1,657          | 1,150              | 93                   | 44                  | 2,944                    | 1,680                       | 1,264                    |
| 2021-2022 | 20           | 10               | 10                     | 1,336          | 655                | 54                   | 42                  | 2,087                    | 1,804                       | 283                      |
| 2022-2023 | 11           | 6                | 5                      | 1,037          | 338                | 136                  | 32                  | 1,543                    | 1,814                       | -271                     |
| Average   | 22           | 7                | 15                     | 1,133          | 673                | 82                   | 34                  | 1,922                    | 1,613                       | 309                      |